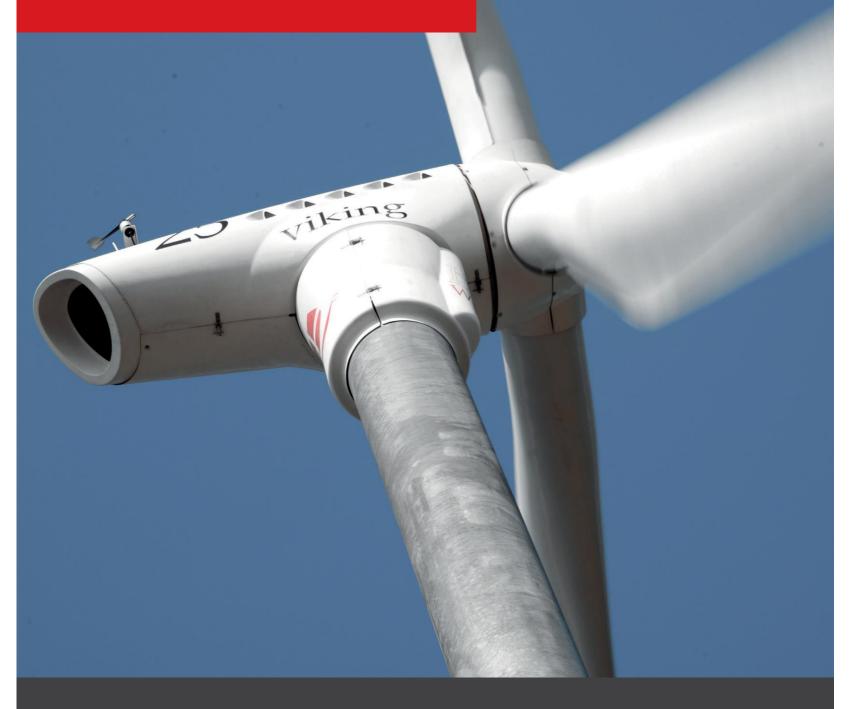

## **TECHNICAL SPECIFICATIONS**

Viking VS is a Danish designed and Danish produced small wind turbine in order to assure a superior quality.

Viking VS is available with following options:

- Grid connection
- Stand alone
- · Wind diesel

| ROTOR                |                       |
|----------------------|-----------------------|
| Туре                 | Stall with tip brake  |
| Rotational direction | Clockwise             |
| Blades               | 3                     |
| Rotor diameter       | 13 m                  |
| Swept area           | 133 m <sup>2</sup>    |
| Rotor material       | Fibre glass           |
| RPM                  | Variable up to 65     |
| Tip-speed            | Variable up to 45 m/s |

### **APPROVAL**

Type approval according to IEC 61400-2 standard SWT Class III